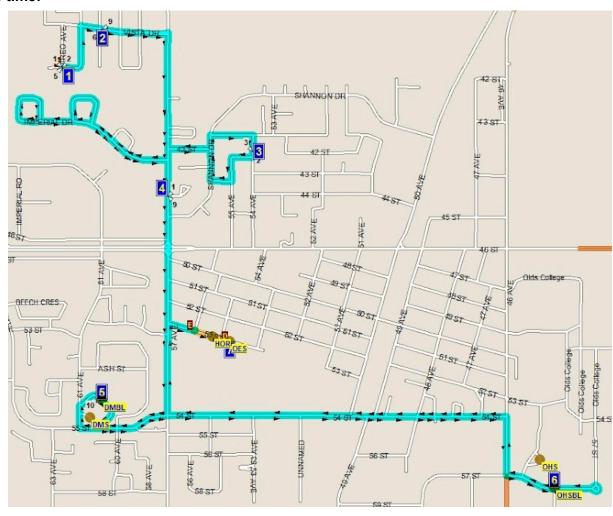

## 2024-25 OU-02 OLDS SHUTTLE BUS STOP LOCATIONS AND TIMES

## Please note: ALL TIMES ARE APPROXIMATE Be at your stop at least 5 minutes before pickup time!

| # | Stop Name                           | AM<br>Pick up | PM<br>Drop off |
|---|-------------------------------------|---------------|----------------|
| 1 | Vireo Ave Mailboxes                 | 7:53AM        | 3:53PM         |
| 2 | Mailbox East of Vermont Close South | 7:54AM        | 3:52PM         |
| 3 | Mailboxes at Neil Leatherdale Park  | 8:01AM        | 3:46PM         |
| 4 | 57 Ave @ Sherwood Cr                | 8:06AM        | 3:34PM         |
| 5 | Deer Meadow (pickup only)           | 8:12AM        | 3:38PM         |
| 6 | Olds High (drop off)                | 8:24AM        | 3:31PM         |
| 7 | Olds Elementary (drop off)          | 8:33AM        | 3:22PM         |